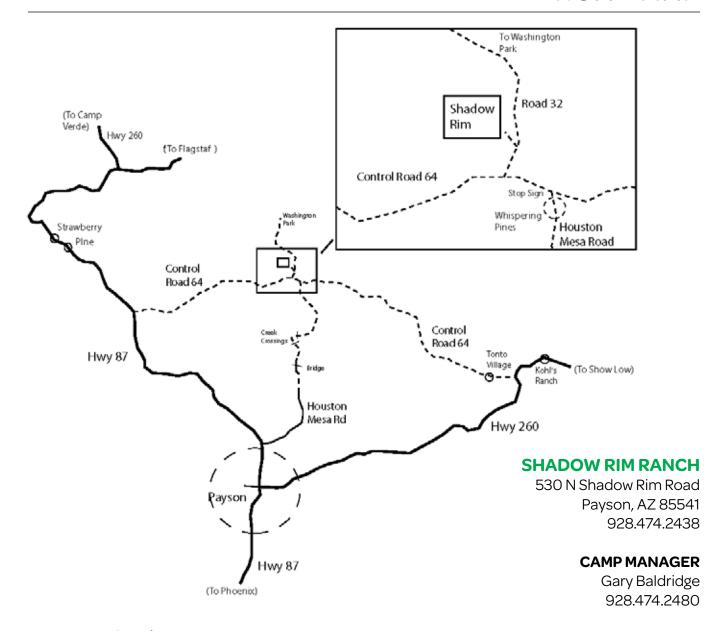

## SHADOW RIM RANCH ROAD MAP

**From Metro Phoenix area:** Take Hwy 87 North through Payson to Houston Mesa Road, turn right (Rd # 199). Turn left onto Control Road 64 at the stop sign in Whispering Pines. Take Control Road 64 to Road # 32 (approximately one mile to the sign that indicates "Shadow Rim Ranch") and turn right. Continue on Road 32 for one mile to the next sign and turn left into the Shadow Rim entrance road. (See inset)

**From the White Mountains area:** Take highway 260 west to Control Road 64 (Tonto Village turn off). Turn right onto Control Road 64. Continue west on Control Road 64. At approximately one mile after Whispering Pines, turn right on Road #32 (at the sign that indicates "Shadow Rim Ranch"). Continue on Road #32 for one mile to the next sign and turn left into the Shadow Rim entrance road (See inset).

**From Camp Verde/Northern AZ:** Take Hwy 87 toward Payson. Turn left onto Control Road 64. Take Control Road 64 approximately ten miles to Road # 32 and turn left (at the sign that indicates "Shadow Rim Ranch"). Continue on Road # 32 for one mile to the next sign and turn left into the Shadow Rim entrance road.