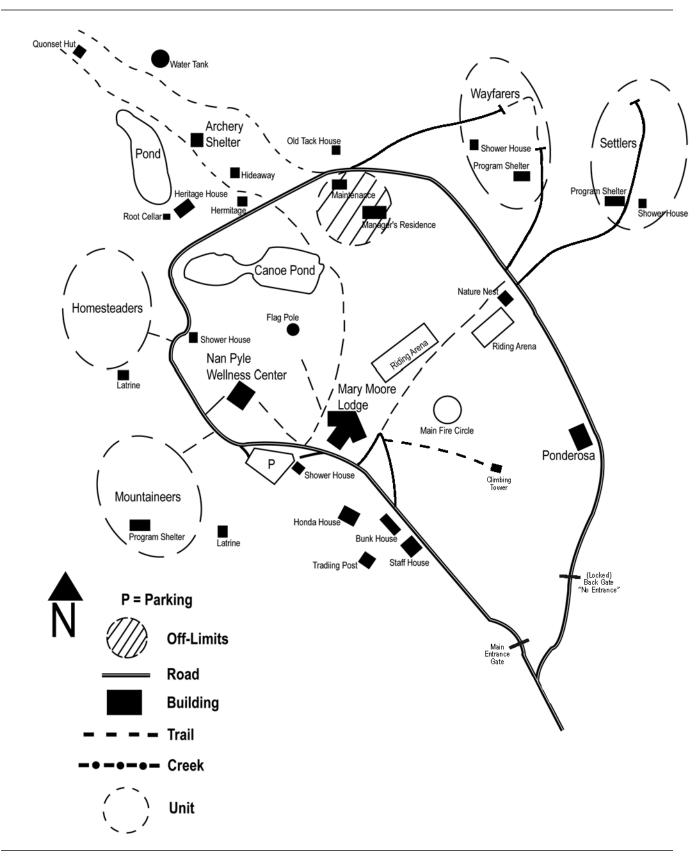

into the Shadow Rim entrance road. (See inset)

**From the White Mountains area:** Take highway 260 west to Control Road 64 (Tonto Village turn off). Turn right onto Control Road 64. Continue west on Control Road 64. At approximately one mile after Whispering Pines, turn right on Road #32 (at the sign that indicates "Shadow Rim Ranch"). Continue on Road #32 for one mile to the next sign and turn left into the Shadow Rim entrance road (See inset).

**From Camp Verde/Northern AZ:** Take Hwy 87 toward Payson. Turn left onto Control Road 64. Take Control Road 64 approximately ten miles to Road # 32 and turn left (at the sign that indicates "Shadow Rim Ranch"). Continue on Road # 32 for one mile to the next sign and turn left into the Shadow Rim entrance road.



## SHADOW RIM RANCH SITE MAP